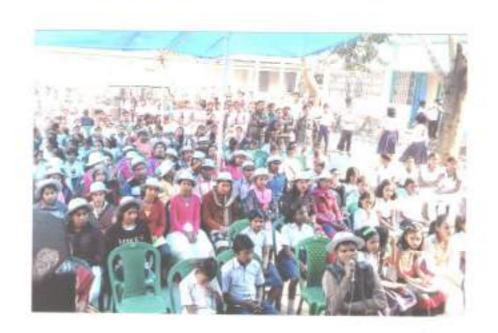

**Regular Activities:** NSS unit has observed the following days in the college campus and has taken activities on the occation of the that days. A list has been given below in this regard. The following days as per Manual of the NSS have been observed smoothly. The importance of clean environment, tree plantation, awarness of various desease and the role of the human being, bad feects of drugs and tobacco-all has been discussed on the occation of the celebrated days. Various action photos have been pasted here serially.

### **Special Winter Camp:**

The NSS Unit has opted 'Angarkota Paradubi' as an adopted villiage and has organised 'Special Winter Camp' from 13<sup>th</sup> February to 18<sup>th</sup> February 2017 in the adopted villiage Angarkota Paradubi, P.O.-Ghoksadanga, P.S.- Ghoksadanga Dist.-Coochbehar, Pin-736146. The unit has taken various activities in the villiage to awar the villiagers in the field of pollution, deseases, plastic pollution, cancer, bad effects of tobacco and the dengue, malaria and the importance of cleanness. Various action photos have been pasted here.