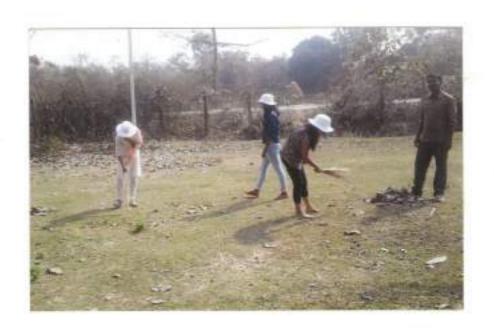

### **Special Winter Camp:**

The NSS Unit has opted 'Angarkota Paradubi' as an adopted villiage and has organised 'Special Winter Camp' from 13<sup>th</sup> February to 18<sup>th</sup> February 2017 in the adopted villiage Angarkota Paradubi, P.O.-Ghoksadanga, P.S.- Ghoksadanga Dist.-Coochbehar, Pin-736146. The unit has taken various activities in the villiage to awar the villiagers in the field of pollution, deseases, plastic pollution, cancer, bad effects of tobacco and the dengue, malaria and the importance of cleanness. Various action photos have been pasted here.

### 13<sup>th</sup> February-18<sup>th</sup> February 2017

| Day      | Programme                                                         |  |  |  |
|----------|-------------------------------------------------------------------|--|--|--|
| 13.02.17 | Innauguaration. 'A move aon Nesha Sarbanasha' has been            |  |  |  |
|          | launched in the adopted villiage.                                 |  |  |  |
|          | 'Door to door awarness move' in connection with the worst         |  |  |  |
| 14.02.17 | effects of tobacco, wine, cigarettes and child marriage           |  |  |  |
|          | dowry system.                                                     |  |  |  |
| 15.02.17 | 'Door to door awarness move' in connection with the necessity     |  |  |  |
|          | of education, health consciousness and cheat-fund.                |  |  |  |
| 16.02.17 | Pollution and its bad sides in our society, plastic, water        |  |  |  |
|          | environment etc.                                                  |  |  |  |
|          | A programme namely 'Self Helf Group and Its Role in the Micro     |  |  |  |
| 17.02.17 | Finance' has been arranged by the unit. The chief speaker of the  |  |  |  |
|          | programme was Dr. Amit Kundu, Assistant Professor of              |  |  |  |
|          | Economics , Mathabhanga College.                                  |  |  |  |
|          | 'An awarness move' regarding health issues among the students     |  |  |  |
|          | of primary school of that adopted villiage. Prof. Sukanta Sarkar, |  |  |  |
|          | Assistant Professor of Political Science, Mathabhanga Collge,     |  |  |  |
|          | Sri Niren Barman, Librarian, Mathabhanga College, Prof.           |  |  |  |
| 18.02.17 | Fulchan Barman, Assistant Professor, Mathabhanga College and      |  |  |  |
|          | other volunteers of the NSS unit have given tips to the students  |  |  |  |
|          | of the primmary schools of adopted area.                          |  |  |  |
|          | The last day, the unit has been launched a 'Safai avijan' in the  |  |  |  |
|          | Angarkata Paradubi High School andAngarkata Paradubi              |  |  |  |
|          | Primary School.                                                   |  |  |  |