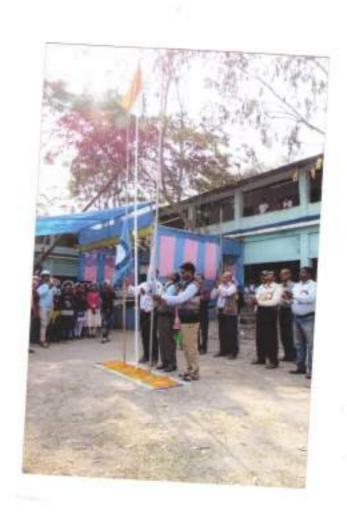

**Regular Activities:** NSS unit has observed the following days in the college campus and has taken activities on the occation of the that days. A list has been given below in this regard. The following days as per Manual of the NSS have been observed smoothly. The importance of clean environment, tree plantation, awarness of various desease and the role of the human being, bad feects of drugs and tobacco-all has been discussed on the occation of the celebrated days. Various action photos have been pasted here serially.