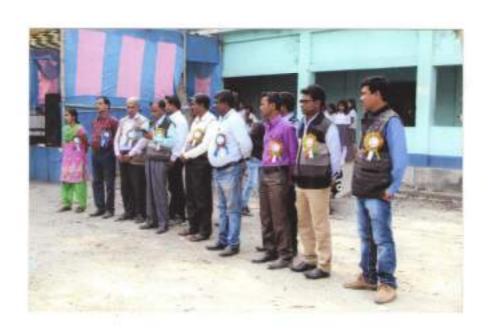

### **Special Winter Camp:**

The NSS Unit has opted 'Angarkota Paradubi' as an adopted villiage and has organised 'Special Winter Camp' from 13<sup>th</sup> February to 18<sup>th</sup> February 2017 in the adopted villiage Angarkota Paradubi, P.O.-Ghoksadanga, P.S.- Ghoksadanga Dist.-Coochbehar, Pin-736146. The unit has taken various activities in the villiage to awar the villiagers in the field of pollution, deseases, plastic pollution, cancer, bad effects of tobacco and the dengue, malaria and the importance of cleanness. Various action photos have been pasted here.

(Prof.F.Barman)
Programme Officer
Mathabhanga College NSS Unit

Action photos: