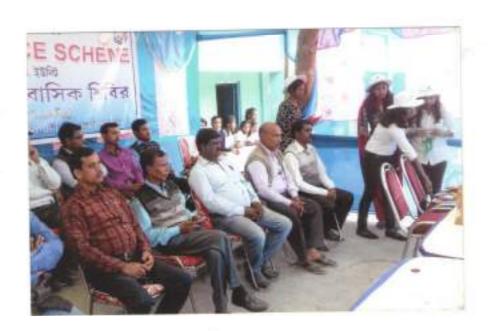

### **Special Winter Camp:**

The NSS Unit has opted 'Angarkota Paradubi' as an adopted villiage and has organised 'Special Winter Camp' from 13<sup>th</sup> February to 18<sup>th</sup> February 2017 in the adopted villiage Angarkota Paradubi, P.O.-Ghoksadanga, P.S.- Ghoksadanga Dist.-Coochbehar, Pin-736146. The unit has taken various activities in the villiage to awar the villiagers in the field of pollution, deseases, plastic pollution, cancer, bad effects of tobacco and the dengue, malaria and the importance of cleanness. Various action photos have been pasted here.

(Prof.F.Barman)
Programme Officer
Mathabhanga College NSS Unit

Action photos: