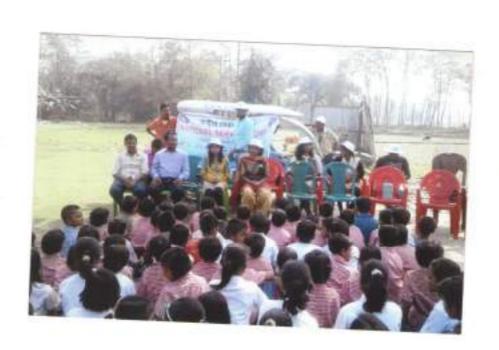

### **Special Winter Camp:**

The NSS Unit has opted 'Angarkota Paradubi' as an adopted villiage and has organised 'Special Winter Camp' from 13<sup>th</sup> February to 18<sup>th</sup> February 2017 in the adopted villiage Angarkota Paradubi, P.O.-Ghoksadanga, P.S.- Ghoksadanga Dist.-Coochbehar, Pin-736146. The unit has taken various activities in the villiage to awar the villiagers in the field of pollution, deseases, plastic pollution, cancer, bad effects of tobacco and the dengue, malaria and the importance of cleanness. Various action photos have been pasted here.

### 13<sup>th</sup> February-18<sup>th</sup> February 2017

| Day      | Programme                                                         |  |  |  |
|----------|-------------------------------------------------------------------|--|--|--|
| 13.02.17 | Innauguaration. 'A move aon Nesha Sarbanasha' has been            |  |  |  |
|          | launched in the adopted villiage.                                 |  |  |  |
|          | 'Door to door awarness move' in connection with the worst         |  |  |  |
| 14.02.17 | effects of tobacco, wine, cigarettes and child marriage           |  |  |  |
|          | dowry system.                                                     |  |  |  |
| 15.02.17 | 'Door to door awarness move' in connection with the necessity     |  |  |  |
|          | of education, health consciousness and cheat-fund.                |  |  |  |
| 16.02.17 | Pollution and its bad sides in our society, plastic, water        |  |  |  |
|          | environment etc.                                                  |  |  |  |
|          | A programme namely 'Self Helf Group and Its Role in the Micro     |  |  |  |
| 17.02.17 | Finance' has been arranged by the unit. The chief speaker of the  |  |  |  |
|          | programme was Dr. Amit Kundu, Assistant Professor of              |  |  |  |
|          | Economics , Mathabhanga College.                                  |  |  |  |
|          | 'An awarness move' regarding health issues among the students     |  |  |  |
|          | of primary school of that adopted villiage. Prof. Sukanta Sarkar, |  |  |  |
|          | Assistant Professor of Political Science, Mathabhanga Collge,     |  |  |  |
|          | Sri Niren Barman, Librarian, Mathabhanga College, Prof.           |  |  |  |
| 18.02.17 | Fulchan Barman, Assistant Professor, Mathabhanga College and      |  |  |  |
|          | other volunteers of the NSS unit have given tips to the students  |  |  |  |
|          | of the primmary schools of adopted area.                          |  |  |  |
|          | The last day, the unit has been launched a 'Safai avijan' in the  |  |  |  |
|          | Angarkata Paradubi High School andAngarkata Paradubi              |  |  |  |
|          | Primary School.                                                   |  |  |  |