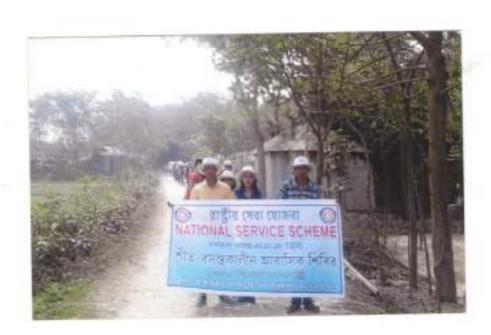

### **Special Winter Camp:**

The NSS Unit has opted 'Angarkota Paradubi' as an adopted villiage and has organised 'Special Winter Camp' from 13<sup>th</sup> February to 18<sup>th</sup> February 2017 in the adopted villiage Angarkota Paradubi, P.O.-Ghoksadanga, P.S.- Ghoksadanga Dist.-Coochbehar, Pin-736146. The unit has taken various activities in the villiage to awar the villiagers in the field of pollution, deseases, plastic pollution, cancer, bad effects of tobacco and the dengue, malaria and the importance of cleanness. Various action photos have been pasted here.

(Prof.F.Barman)
Programme Officer
Mathabhanga College NSS Unit

Action photos: